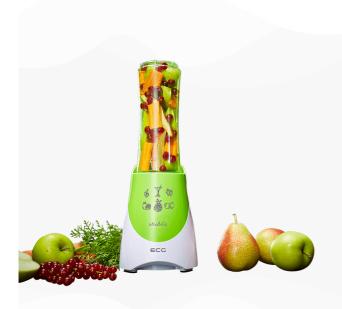

# ECG SM 364 Mix&Go

# Smoothie maker

Product code: 340320224958 EAN: 8592131303522

• Suitable for preparing fresh cocktail, smoothie beverages, nutrition and child nutrition

• After mixing simply close the lid and take your drink with you anywhere

• 2 mixing containers with a volume of 600 and 400 ml from durable Tritan

Rotating stainless steel blades

- \* Discontinued product
- $\bullet$  2 mixing bowls (600 and 400 ml)
- Stainless steel chopping blade
- Impulse mode
- Safety switch
- Easy maintenance and cleaning
- Slip resistant feet
- Input power 300 W