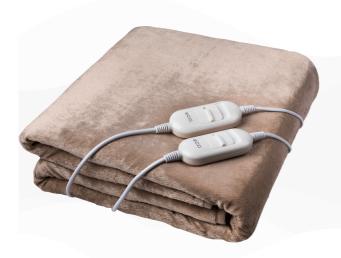

# Heating blanket

Product code: 341860034958

EAN: 8592131306264

- For two person / double bed
- 2 heat setting levels
- 2 remote controls
- 160 x 140 cm

- Electric heating underlay blanket
- Dimensions 160 x 140 cm / for two person on a double bed
- Two temperature setting levels
- Two independent cable remote controls
- ON indicator light
- Super polar fleece material. 100% polyester
- Removable power cable with remote control
- Belt attachement

- Overheating protection
- Power input 2 x 60 W
- 2 m lenght of power cord
- Beige colour