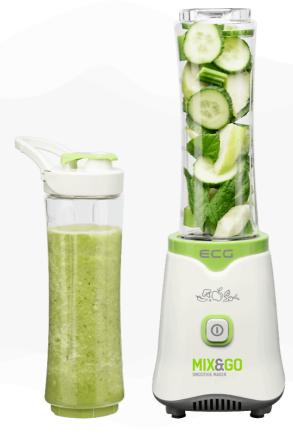

# Smoothie maker

Product code: 340330074958

EAN: 8592131306813

- Ideal for making fresh smoothie cocktails, nutrition drinks, fruit or baby food
- Compact size
- Two mixing containers/bottles with volume 600 ml from durable Tritan
- After mixing simply close the lid and take your drink with you anywhere

- Ideal for making fresh smoothie cocktails, nutrition drinks, fruit or baby food
- Compact size, meaning it is ideal for homeowners with limited kitchen space
- Two mixing containers/bottles with volume 600 ml from durable Tritan (BPA FREE)
- After mixing simply close the lid and take your drink with you anywhere
- Mixing container is able to change sport bottle
- Practical bottle lid with closable neck
- Rotating stainless steel blades
- The removable blade unit for easy cleaning
- Pulse Function
- Non-slip Feed
- Safety Fuse
- Input power 350 W, 22 000 RPM