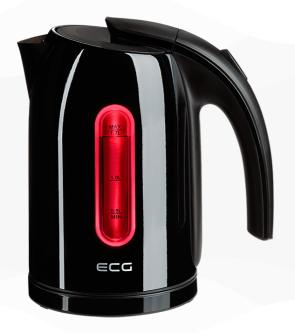

# ECG RK 1766 Black

## Electric kettle

Product code: 341112484958

EAN: 8592131306202

- Elegant stainless steel design with lacquered surface
- Red side watermark backlight
- Covered heating element
- 1,7 I capacity

- Volume 1.7 I
- Elegant stainless steel design with lacquered surface
- Centre connector

- Covered heating element
- 360° swivel base with cable reel
- Red side watermark backlight
- Removable and washable scale filter
- Overheat protection when no water is in the kettle
- On light
- Input power 1850 2200 W

#### Design

| Colour   | Black                    |
|----------|--------------------------|
| Material | Stainless steel, plastic |