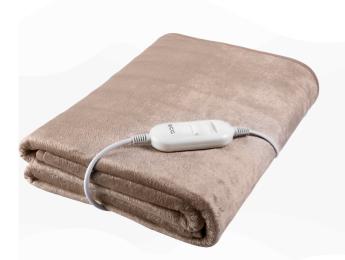

## Heating blanket

Product code: 341860014958

EAN: 8592131306240

- For one person / single bed
- 2 heat setting levels
- Remote control
- 150 x 80 cm

- Electric heating underlay blanket
- Dimensions 150 x 80 cm / For one person on a single bed
- Two temperature setting levels
- Cable remote control

- ON indicator light
- Super polar fleece material. 100% polyester
- Removable power cable with remote control
- Belt attachement

- Overheating protection
- Power input 60 W
- 2 m lenght of power cord
- Beige colour